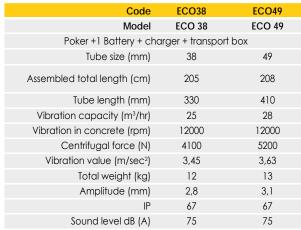

ECO-VIB offers three different sizes and a quick connecting operating handle. The unit is the perfect alternative for the vibration of floors.

Advanced technology and sealed case allow for zero emission and zero maintenance. The unit does not require an integrated converter and includes a 230-240V fast charger.

This is a powerful piece of equipment that is also reliable and safe on the job site. It is flexible, ergonomic and easy to use. Additionally, thanks to its size and weight, it is easy to move around the job site while in use. The carrying strap and operator handle are included.