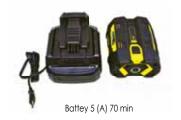

| Transport box for 2 batteries and a quick |
|-------------------------------------------|
| charger. Supplied with one battery,       |
| second battery on request as an option    |

| BATTERY                        | 56V7 (A) |
|--------------------------------|----------|
| Type rechargeable              | Li-lon   |
| Charging time (min)            | 50       |
| Working battery capacity (min) | 75       |
| Voltage (V)                    | 220-240  |
| Watt (W)                       | 500      |
| Output (V) @ 5-8 (A)           | 56       |
| No. of supplied battery        | 1        |
| Amperage (A)                   | 5        |
|                                |          |