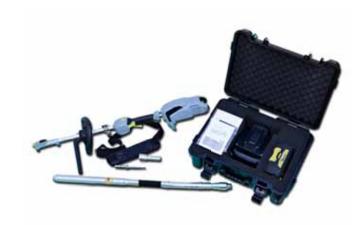

## **FEATURES AND BENEFITS**

- Delivered as a full set includes one vibrator, one battery, and fast charger (optional extra battery upon request).
- Powerful, extremely durable and features a completely tempered vibrator head.
- Lightweight.
- Ergonomic.
- No pollution, eco-friendly and zero maintenance.
- Easily replace parts yourself.

| Transport box for 2 batteries and a quick |
|-------------------------------------------|
| charger. Supplied with one battery,       |
| second battery on request as an option    |

| BATTERY                        | 56V7 (A) |
|--------------------------------|----------|
| Type rechargeable              | Li-lon   |
| Charging time (min)            | 50       |
| Working battery capacity (min) | 75       |
| Voltage (V)                    | 220-240  |
| Watt (W)                       | 500      |
| Output (V) @ 5-8 (A)           | 56       |
| No. of supplied battery        | 1        |
| Amperage (A)                   | 5        |
|                                |          |