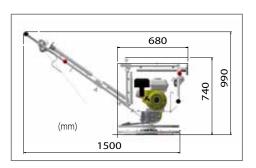

Fuel tank capacity (L)

Engine oil capacity (L)

Fuel consumption

Certified power SAE J 1349

Dimensions straight (mm)

Blade pitch max angle (°)

Rated engine speed (rpm)

at rated power (L/h - rpm) Hand-arm vibrations according