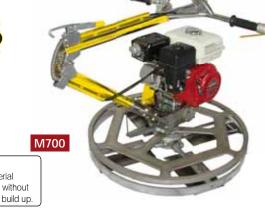

## **FEATURES AND BENEFITS**

- The M600 trowel features a rotating guard ring to reduce manual labor while edging.
- Enables the operator to finish within millimetre of obstructions.
- The high capacity gearbox delivers big machine performance in a small package.
- The M700 offers optimized balance.
- The M700 medium-sized trowel is a true workhorse.
- With a width of 760 mm the rotating guard ring easily fits through most doorways and offers perfect results on a variety of surfaces every time.