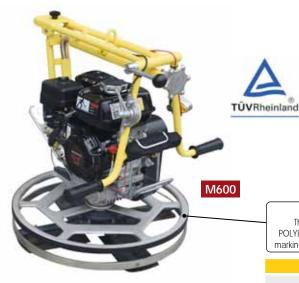

## M600 Edging Trowel 2 x foldable handle

The PACLITE trowels are extensively used in the industry, intended for floating and trowelling newly placed concrete surfaces. The working speed (output shaft speed) is variable 50/130 r.p.m which ensures optimum results both at floating and trowelling. The handle is of an ergonomically sound design with all operating controls easily accessible for the operator from the driving position. The handlebars CE safety grip can be held at any position on the handles. PACLITE models cover most needs for any modern job site.

## **FEATURES AND BENEFITS**

- The M600 trowel features a rotating guard ring to reduce manual labor while edging.
- Enables the operator to finish within millimetre of obstructions.
- The high capacity gearbox delivers big machine performance in a small package.
- The M700 offers optimized balance.
- The M700 medium-sized trowel is a true workhorse.
- With a width of 760 mm the rotating guard ring easily fits through most doorways and offers perfect results on a variety of surfaces every time.

The rotating ring made of ABS material POLYLAC® PA-747finish tight to the wall without marking or marring, ring resists concrete build up.

M600H120

M600 Honda

56

1650 x 630 x 1100

600

85-138

14°