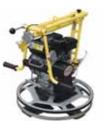

## M600 Edging Trowel 2 x foldable handle

The PACLITE trowels are extensively used in the industry, intended for floating and trowelling newly placed concrete surfaces. The working speed (output shaft speed) is variable 50/130 r.p.m which ensures optimum results both at floating and trowelling. The handle is of an ergonomically sound design with all operating controls easily accessible for the operator from the driving position. The handlebars CE safety grip can be held at any position on the handles. PACLITE models cover most needs for any modern job site.

## **FEATURES AND BENEFITS**

- The M600 trowel features a rotating guard ring to reduce manual labor while edging.
- Enables the operator to finish within millimetre of obstructions.
- The high capacity gearbox delivers big machine performance in a small package.
- The M700 offers optimized balance.
- The M700 medium-sized trowel is a true workhorse.
- With a width of 760 mm the rotating guard ring easily fits through most doorways and offers perfect results on a variety of surfaces every time.