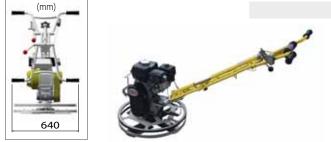

Fuel tank capacity (L)

Engine oil capacity (L)

Fuel consumption

Certified power SAE J 1349

Dimensions straight (mm)

Blade pitch max angle (°)

Rated engine speed (rpm)

at rated power (L/h - rpm) Hand-arm vibrations according