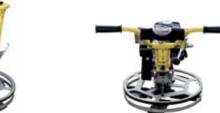

## M600 Edging Trowel 2 x foldable handle

The PACLITE trowels are extensively used in the industry, intended for floating and trowelling newly placed concrete surfaces. The working speed (output shaft speed) is variable 50/130 r.p.m which ensures optimum results both at floating and trowelling. The handle is of an ergonomically sound design with all operating controls easily accessible for the operator from the driving position. The handlebars CE safety grip can be held at any position on the handles. PACLITE models cover most needs for any modern job site.

## **FEATURES AND BENEFITS**

- The M600 trowel features a rotating guard ring to reduce manual labor while edging.
- Enables the operator to finish within millimetre of obstructions.
- The high capacity gearbox delivers big machine performance in a small package.
- The M700 offers optimized balance.
- The M700 medium-sized trowel is a true workhorse.
- With a width of 760 mm the rotating guard ring easily fits through most doorways and offers perfect results on a variety of surfaces every time.