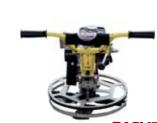

## M600 Edging Trowel 2 x foldable handle

The PACLITE trowels are extensively used in the industry, intended for floating and trowelling newly placed concrete surfaces. The working speed (output shaft speed) is variable 50/130 r.p.m which ensures optimum results both at floating and trowelling. The handle is of an ergonomically sound design with all operating controls easily accessible for the operator from the driving position. The handlebars CE safety grip can be held at any position on the handles. PACLITE models cover most needs for any modern job site.

## **FEATURES AND BENEFITS**

- The M600 trowel features a rotating guard ring to reduce manual labor while edging.
- Enables the operator to finish within millimetre of obstructions.
- The high capacity gearbox delivers big machine performance in a small package.
- The M700 offers optimized balance.
- The M700 medium-sized trowel is a true workhorse.
- With a width of 760 mm the rotating guard ring easily fits through most doorways and offers perfect results on a variety of surfaces every time.