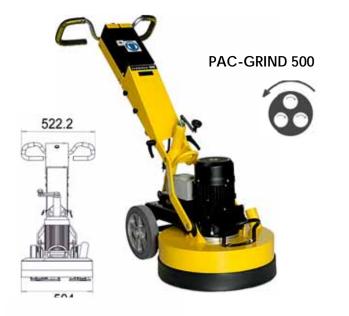

### **PAC-GRIND 500**

- Planetary gear.
- Stable grinding.
- Big wheels.

| Code                        | TP500        | TP400        |
|-----------------------------|--------------|--------------|
| Model                       | PAC-GRIND500 | PAC-GRIND400 |
| Power hp (kW)               | 3 (2,2)      | 5,5 (4)      |
| Tension (V-Hz)              | 400-3-(50)   | 400 -3-(50)  |
| Rated current (A)           | 16           | 16           |
| Grinding diameter Ø (mm)    | 500          | 400          |
| Number of grinding segments | 9            | 4-8          |
| Grinding disc Ø (mm)        | 3 x 150      | 400          |
| Speed (RPM) (min-1)         | 900          | 1400         |
| Weight (kg)                 | 135          | 125          |
| Option                      | 230V-1-50Hz  | No           |