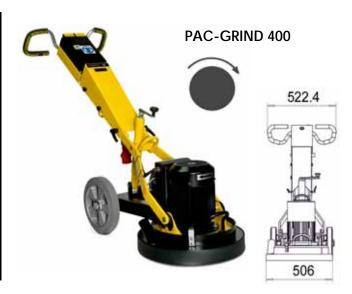

#### PAC-GRIND 400

- Stable design with big wheels.
- Easily separated into two compact pieces for transportation.
- Effective and very low sound level.
- Easy to use.
- Twisting handle, electrical box with control unit
- Quick release for diamond segments
- 4-8 diamond segments according to need.
- Wet/dry grinding.

### **PAC-GRIND 500**

- Planetary gear.
- Stable grinding.
- Big wheels.

| Code                        | TP500        | TP400        |
|-----------------------------|--------------|--------------|
| Model                       | PAC-GRIND500 | PAC-GRIND400 |
| Power hp (kW)               | 3 (2,2)      | 5,5 (4)      |
| Tension (V-Hz)              | 400-3-(50)   | 400 -3-(50)  |
| Rated current (A)           | 16           | 16           |
| Grinding diameter Ø (mm)    | 500          | 400          |
| Number of grinding segments | 9            | 4-8          |
| Grinding disc Ø (mm)        | 3 x 150      | 400          |
| Speed (RPM) (min-1)         | 900          | 1400         |
| Weight (kg)                 | 135          | 125          |
| Option                      | 230V-1-50Hz  | No           |