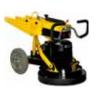

# **NEW! PAC-GRIND Planetary grinders for floors**

#### PAC-GRIND 400

- Stable design with big wheels.
- Easily separated into two compact pieces for transportation.
- Effective and very low sound level.
- Easy to use.
- Twisting handle, electrical box with control unit
- Quick release for diamond segments
- 4-8 diamond segments according to need.
- Wet/dry grinding.

### **PAC-GRIND 500**

- Planetary gear.
- Stable grinding.
- Big wheels.

| Code                        | TP500        | TP400        |
|-----------------------------|--------------|--------------|
| Model                       | PAC-GRIND500 | PAC-GRIND400 |
| Power hp (kW)               | 3 (2,2)      | 5,5 (4)      |
| Tension (V-Hz)              | 400-3-(50)   | 400 -3-(50)  |
| Rated current (A)           | 16           | 16           |
| Grinding diameter Ø (mm)    | 500          | 400          |
| Number of grinding segments | 9            | 4-8          |
| Grinding disc Ø (mm)        | 3 x 150      | 400          |
| Speed (RPM) (min-1)         | 900          | 1400         |
| Weight (kg)                 | 135          | 125          |
| Option                      | 230V-1-50Hz  | No           |