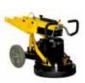

# **NEW! PAC-GRIND Planetary grinders for floors**

#### PAC-GRIND 400

- Stable design with big wheels.
- Easily separated into two compact pieces for transportation.
- Effective and very low sound level.
- Easy to use.
- Twisting handle, electrical box with control unit
- Quick release for diamond segments
- 4-8 diamond segments according to need.
- Wet/dry grinding.

### **PAC-GRIND 500**

- Planetary gear.
- Stable grinding.
- Big wheels.

| Code                        | TP500        | TP400        |
|-----------------------------|--------------|--------------|
| Model                       | PAC-GRIND500 | PAC-GRIND400 |
| Power hp (kW)               | 3 (2,2)      | 5,5 (4)      |
| Tension (V-Hz)              | 400-3-(50)   | 400 -3-(50)  |
| Rated current (A)           | 16           | 16           |
| Grinding diameter Ø (mm)    | 500          | 400          |
| Number of grinding segments | 9            | 4-8          |
| Grinding disc Ø (mm)        | 3 x 150      | 400          |
| Speed (RPM) (min-1)         | 900          | 1400         |
| Weight (kg)                 | 135          | 125          |
| Option                      | 230V-1-50Hz  | No           |