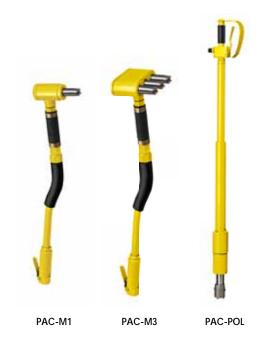

## POLE SCABBLERS POL -PAC

The POL-PAC is a powerful pole scabbler suitable for bush-hammering vertically and in hard-to-reach places.

| Code               | PAC-M1                       | PAC-M3                       | PAC-POL          | P/N 123006M              |
|--------------------|------------------------------|------------------------------|------------------|--------------------------|
| Model              | PAC-M1                       | PAC-M3                       | PAC-POL          | PISTON                   |
| Туре               | Single Head<br>Hand Scabbler | Triple Head<br>Hand Scabbler | Pole<br>Scabbler | Piston<br>1 unit         |
| Weight (kg)        | 3,5                          | 4,5                          | 16,5             |                          |
| Length (mm)        | 635                          | 635                          | 1320             | For PAC-M1<br>and PAC-M3 |
| Working width (mm) | 20                           | 95                           | 56               |                          |
| HAVS*              | 3,8                          | 4,8                          | 5                |                          |