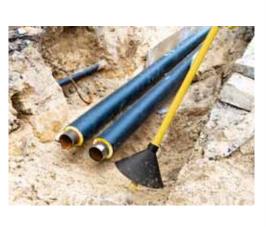

## Insulated soil Pick PAC-PIO3.0

Generally, this tool is used by public companies to safely search around pipes /cables without damage.

Perfect for rental.