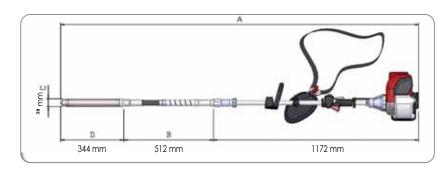

| Code                       | Porta-38H           | Porta-45H           |
|----------------------------|---------------------|---------------------|
| Model                      | Portavib            | Portavib45          |
| Flexible shaft length (mm) | 545                 | 545                 |
| Vibrator diameter (mm)     | 38                  | 45                  |
| Frequency Hz (rpm)         | 150 (9000)          | 150 (9000)          |
| Amplitude (in air) (mm)    | 2,8                 | 2,8                 |
| Engine model               | Honda GX35 4 stroke | Honda GX35 4 stroke |
| Motor power hp (kW)        | 1,6 (1,2)           | 1,6 (1,2)           |
| Weight (kg)                | 10,5                | 10,5                |
| Certified power SAE J 1349 |                     |                     |