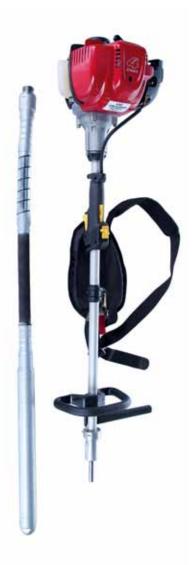

## PORTAVIB, AUTONOMOUS PRO

## Hand held portable poker vibrator

Exceptionally good for the rental industry.

Assembled in two parts; a small Honda engine, throttle with adjustable speed that connects to a flexible shaft and eccentric movement providing high performance and capacity of concrete. Small and light, this unit is exceptionally easy, providing powerful vibration to move around without causing operator fatigue.

## **FEATURES AND BENEFITS**

- Portable poker vibrator, easy to operate, light-weight with carry on strap.
- Suitable for floors, form works, house slabs.
- Connected to a shaft of 38 or 45 mm.
- Easy to transport.
- Compatible universal quick coupling.