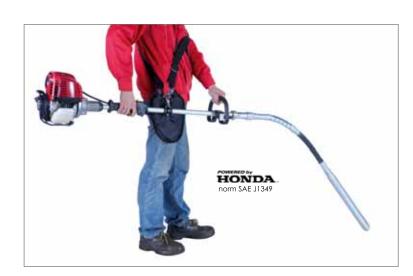

## Hand held portable poker vibrator

Exceptionally good for the rental industry.

Assembled in two parts; a small Honda engine, throttle with adjustable speed that connects to a flexible shaft and eccentric movement providing high performance and capacity of concrete. Small and light, this unit is exceptionally easy, providing powerful vibration to move around without causing operator fatigue.

## **FEATURES AND BENEFITS**

- Portable poker vibrator, easy to operate, light-weight with carry on strap.
- Suitable for floors, form works, house slabs.
- Connected to a shaft of 38 or 45 mm.
- Easy to transport.
- Compatible universal quick coupling.