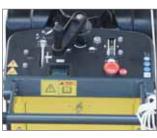

|
| Blade size (mm)            | 400-450-500       | 400-450-500        |
| Blade speed (m/s²)         | 57,6              | 57,6               |
| Water tank capacity (I)    | 37                | 37                 |
| Engine                     | Honda GX390       | Hatz Diesel 1B40   |
| Net power hp (kW)          | 11,7 (8,7)        | 11 (7,5)           |
| Rated engine speed (rpm)   | 3600              | 3600               |
| Fuel tank capacity (L)     | 6,1               |                    |
| Engine oil capacity (L)    | 1,1               |                    |
| (L/h - rpm)                | 3,5 - 3600        |                    |
| Certified power SAE J 1349 |                   |                    |
|                            |                   |                    |



Advanced control panel with hour meter



Document and tool box



Compact design