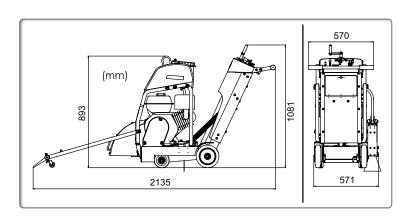

| Coue                       | 301.40.10000      | 301.41.10001040    |
|----------------------------|-------------------|--------------------|
| Model                      | PRECISION CUT 4-5 | PRECISION CUT 500D |
| Dimensions L x W x H (mm)  | 2135 x 571 x 1081 | 2135 x 571 x 1081  |
| Weight (kg)                | 179               | 199                |
| Max cutting depth (mm)     | 146-164-192       | 146-164-192        |
| Blade size (mm)            | 400-450-500       | 400-450-500        |
| Blade speed (m/s²)         | 57,6              | 57,6               |
| Water tank capacity (I)    | 37                | 37                 |
| Engine                     | Honda GX390       | Hatz Diesel 1B40   |
| Net power hp (kW)          | 11,7 (8,7)        | 11 (7,5)           |
| Rated engine speed (rpm)   | 3600              | 3600               |
| Fuel tank capacity (L)     | 6,1               |                    |
| Engine oil capacity (L)    | 1,1               |                    |
| (L/h - rpm)                | 3,5 - 3600        |                    |
| Certified power SAE J 1349 |                   |                    |
|                            |                   |                    |