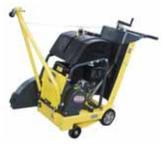

## PRECISION CUT 4-5 & 500D - Advanced Road Saw

## Walk-behind floor saws Ø 450 & 500 mm

Our extensive range of floor saws includes productive saws for floors, driveways, carparks, roadways, runways, new concrete, old concrete and asphalt. The blades and machines must safely and powerfully work together with the material being cut.

## **FEATURES AND BENEFITS**

- Spring loaded base plate pivot system.
- Poly-V belts for optimum power transmission.
- PACLITE floor saws are robust, well designed and easy to use thanks to features as protective cage, lift bail and cutting depth indicator.
- Raise/lower assist system, using springs.
- Engine and bladeshaft mounting system reduce vibrations and give better cutting performance.
- Bladeshaft system allows for a minimum of 250 maintenance-free hours and eliminates daily greasing of bearings.
- Spring-assist screw feed adjustment reduces the force required to adjust the blade in and out of the cut.
- Electronic hour meter.
- Integrated document and tool box.
- Front drive axle mounted with four bearings.

| Coue                       | 301.40.10000      | 301.41.10001040    |
|----------------------------|-------------------|--------------------|
| Model                      | PRECISION CUT 4-5 | PRECISION CUT 500D |
| Dimensions L x W x H (mm)  | 2135 x 571 x 1081 | 2135 x 571 x 1081  |
| Weight (kg)                | 179               | 199                |
| Max cutting depth (mm)     | 146-164-192       | 146-164-192        |
| Blade size (mm)            | 400-450-500       | 400-450-500        |
| Blade speed (m/s²)         | 57,6              | 57,6               |
| Water tank capacity (I)    | 37                | 37                 |
| Engine                     | Honda GX390       | Hatz Diesel 1B40   |
| Net power hp (kW)          | 11,7 (8,7)        | 11 (7,5)           |
| Rated engine speed (rpm)   | 3600              | 3600               |
| Fuel tank capacity (L)     | 6,1               |                    |
| Engine oil capacity (L)    | 1,1               |                    |
| (L/h - rpm)                | 3,5 - 3600        |                    |
| Certified power SAE J 1349 |                   |                    |
|                            |                   |                    |