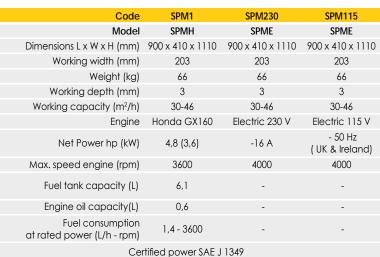

Electric surface grinder SPME

| Code           | Model                                                            |
|----------------|------------------------------------------------------------------|
| SPM1-070400-6  | Point TC cutter (total 76 needed 8 mm high<br>Tungsten) full set |
| SPM -FN W12 TC | Cutter shims<br>(total 88 pieces needed)                         |