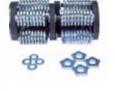

Electric surface grinder SPME

| Code           | Model                                                            |
|----------------|------------------------------------------------------------------|
| SPM1-070400-6  | Point TC cutter (total 76 needed 8 mm high<br>Tungsten) full set |
| SPM -FN W12 TC | Cutter shims<br>(total 88 pieces needed)                         |