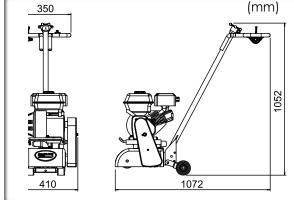

## **Surface Grinder - SPM**

## **SPM-Surface Grinder**

PACLITE scarifiers and tools have been well known for years but sold by our customers under other brands.

The design combines strong fabrication with heavy-duty performance.

This technique is meant for a deeper removal of material. It is ideal for the complete floor renovations of production halls, factories, farm buildings, parking lots and many other large utility buildings on both upper floor and underground levels.

## **FEATURES AND BENEFITS**

- Etching, cleaning, paint removal on any surface.
- Can be used to remove glues, rubber and more difficult coatings.
- Ideal for road marking removal.
- Levelling of uneven concrete floors.
- Compact and easy to manoeuvre.
- Deep and precise milling of concrete, resin, asphalt.









Electric surface grinder SPME



| Code           | Model                                                            |
|----------------|------------------------------------------------------------------|
| SPM1-070400-6  | Point TC cutter (total 76 needed 8 mm high<br>Tungsten) full set |
| SPM -FN W12 TC | Cutter shims<br>(total 88 pieces needed)                         |





Operating handle

Outlet for dust collector