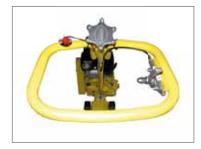

## **Surface Grinder - SPM**

## **SPM-Surface Grinder**

PACLITE scarifiers and tools have been well known for years but sold by our customers under other brands.

The design combines strong fabrication with heavy-duty performance.

This technique is meant for a deeper removal of material. It is ideal for the complete floor renovations of production halls, factories, farm buildings, parking lots and many other large utility buildings on both upper floor and underground levels.

Operating handle

Outlet for dust collector