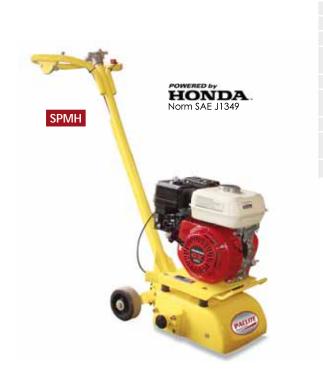

## **Surface Grinder - SPM**

## **SPM-Surface Grinder**

PACLITE scarifiers and tools have been well known for years but sold by our customers under other brands.

The design combines strong fabrication with heavy-duty performance.

This technique is meant for a deeper removal of material. It is ideal for the complete floor renovations of production halls, factories, farm buildings, parking lots and many other large utility buildings on both upper floor and underground levels.

## **FEATURES AND BENEFITS**

- Etching, cleaning, paint removal on any surface.
- Can be used to remove glues, rubber and more difficult coatings.
- Ideal for road marking removal.
- Levelling of uneven concrete floors.
- Compact and easy to manoeuvre.
- Deep and precise milling of concrete, resin, asphalt.