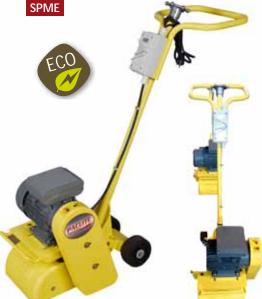

Electric surface grinder SPME

| Code           | Model                                                            |
|----------------|------------------------------------------------------------------|
| SPM1-070400-6  | Point TC cutter (total 76 needed 8 mm high<br>Tungsten) full set |
| SPM -FN W12 TC | Cutter shims<br>(total 88 pieces needed)                         |