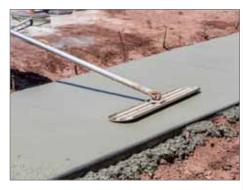

#### **VVL200 Surface Screed**

Machines that enable professionals to literally and figuratively – go any way they want.

They are light yet robust and easy to handle therefore, manoeuvring is simple. The machines guarantee maximum reliability and high productivity. Perfectly levelled, flat floors; regardless of surface size.

#### **FEATURES AND BENEFITS**

- Maximum reliability and productivity.
- Easy to use.
- For perfectly flat floors.
- OPTION: additional E-24V battery.

| Code                       | PACLI10660.2                  |  |  |  |
|----------------------------|-------------------------------|--|--|--|
| Model                      | VVL200                        |  |  |  |
| Dimensions L x W x H (mm)  | V x H (mm) 2000 x 430 x 295   |  |  |  |
| Weight (kg)                | 17                            |  |  |  |
| Engine                     | Honda GX25 4-stroke- gasoline |  |  |  |
| Engine power - (W)         | 740                           |  |  |  |
| Frequency (Hz)             | 100                           |  |  |  |
| Certified power SAE J 1349 |                               |  |  |  |