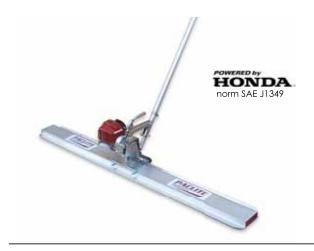

#### **VVL200 Surface Screed**

Machines that enable professionals to literally and figuratively – go any way they want.

They are light yet robust and easy to handle therefore, manoeuvring is simple. The machines guarantee maximum reliability and high productivity. Perfectly levelled, flat floors; regardless of surface size.

#### **FEATURES AND BENEFITS**

- Maximum reliability and productivity.
- Easy to use.
- For perfectly flat floors.
- OPTION: additional E-24V battery.

| Code                       | PACLI10660.2                  |  |  |  |
|----------------------------|-------------------------------|--|--|--|
| Model                      | VVL200                        |  |  |  |
| Dimensions L x W x H (mm)  | V x H (mm) 2000 x 430 x 295   |  |  |  |
| Weight (kg)                | 17                            |  |  |  |
| Engine                     | Honda GX25 4-stroke- gasoline |  |  |  |
| Engine power - (W)         | 740                           |  |  |  |
| Frequency (Hz)             | 100                           |  |  |  |
| Certified power SAE J 1349 |                               |  |  |  |