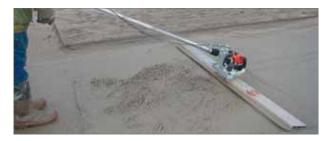

#### **VVL200 Surface Screed**

Machines that enable professionals to literally and figuratively – go any way they want.

They are light yet robust and easy to handle therefore, manoeuvring is simple. The machines guarantee maximum reliability and high productivity. Perfectly levelled, flat floors; regardless of surface size.

#### **FEATURES AND BENEFITS**

- Maximum reliability and productivity.
- Easy to use.
- For perfectly flat floors.
- OPTION: additional E-24V battery.

| Code                       | PACLI10660.2                  |  |  |  |
|----------------------------|-------------------------------|--|--|--|
| Model                      | VVL200                        |  |  |  |
| Dimensions L x W x H (mm)  | V x H (mm) 2000 x 430 x 295   |  |  |  |
| Weight (kg)                | 17                            |  |  |  |
| Engine                     | Honda GX25 4-stroke- gasoline |  |  |  |
| Engine power - (W)         | 740                           |  |  |  |
| Frequency (Hz)             | 100                           |  |  |  |
| Certified power SAE J 1349 |                               |  |  |  |